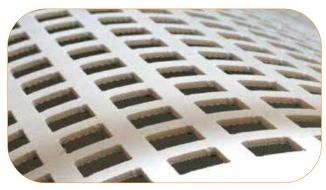

- » Rubber, with or without fabric inlays
- » Synhtetics, with or without fabric inlays
- » Polyurethane
- » HMPE
- » Silicons
- >> Teflon
- >> Foam
- » Cellular rubber

## **Applications**

- » Rubber and synthetic screens
- » Synthetic and rubber side skirting
- » Curve conveyor belts
- » Fall breaker chutes
- » Protection sheets
- Gaskets and seals
- Shotblasting curtains
- » Snow- and stable ploughs