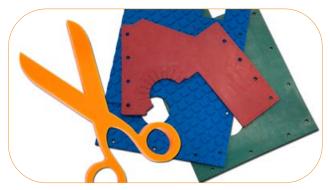

- » Rubber, with or without fabric inlays
- » Synhtetics, with or without fabric inlays
- » Polyurethane
- » HMPE
- » Silicons
- >> Teflon
- >> Foam
- » Cellular rubber

## **Applications**

- » Rubber and synthetic screens
- » Synthetic and rubber side skirting
- » Curve conveyor belts
- » Fall breaker chutes
- » Protection sheets
- Gaskets and seals
- Shotblasting curtains
- » Snow- and stable ploughs